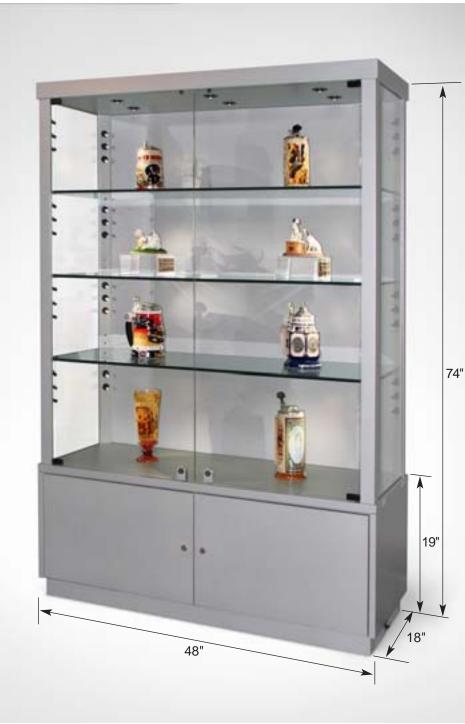

Showcase shown is a CM13 in White Silver Vein powder coated finish, shown with optional solid metal back.

Props courtesy of Anheuser-Busch, Inc.

# **CM13** (AMVS1C)

### **Product Description:**

Powder coated metal showcase featuring glass fiber optic lighting and swinging glass front doors.

### Standard Features:

- 6 Top Down Lights
- 12 Lens Heads Per Shelf
- 54 Total Light Points
- 3 Glass Shelves, <sup>5</sup>/<sub>16</sub>" Glass
- 4 Abloy High Security Locks
- <sup>1</sup>/<sub>4</sub>" Swinging Glass Doors
- Solid Metal Base Shelf
- Large Storage Area in Left Side of Base
- 360° Viewing

## Product Size:

■ 48" x 18" x 74"

#### **Options:**

- Mirrored Back and Base Shelf
- Solid Metal Back (as shown)