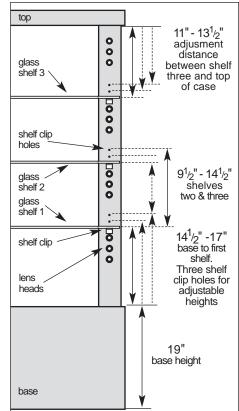

Showcase shown is a CM13 in White Silver Vein powder coated finish, shown with optional solid metal back.

Props courtesy of Anheuser-Busch, Inc.

# **CM13** (AMVS1C)

### **Product Description:**

Powder coated metal showcase featuring glass fiber optic lighting and swinging glass front doors.

### Standard Features:

- 6 Top Down Lights
- 12 Lens Heads Per Shelf
- 54 Total Light Points
- 3 Glass Shelves, <sup>5</sup>/<sub>16</sub>" Glass
- 4 Abloy High Security Locks
- <sup>1</sup>/<sub>4</sub>" Swinging Glass Doors
- Solid Metal Base Shelf
- Large Storage Area in Left Side of Base
- 360° Viewing

## Product Size:

■ 48" x 18" x 74"

#### **Options:**

- Mirrored Back and Base Shelf
- Solid Metal Back (as shown)

#### Shelf Spacing Diagram