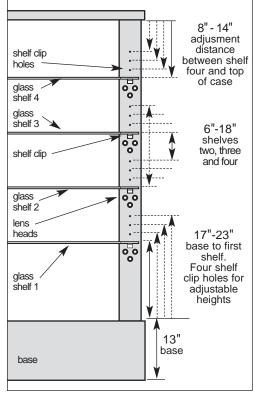

Showcase shown is a standard CM10 in Black Wrinkle powder coated finish with solid metal back, powder coated with Black Wrinkle finish.

# **CM10**

#### **Product Description:**

Powder coated metal showcase featuring glass fiber optic lighting and sliding glass front doors.

#### Standard Features:

- 4 Top Down Lights
- 12 Lens Heads Per Shelf
- 12 Top Adjustable Lens Heads
- 76 Total Light Points
- 4 Glass Shelves, <sup>5</sup>/<sub>16</sub>" Glass
- 1 Abloy High Security Lock
- <sup>1</sup>/<sub>4</sub>" Lockable Sliding Glass Doors
- Shown With Solid Metal Back and Base Shelf

### **Product Size:**

■ 48" x 22 <sup>1</sup>/<sub>4</sub>" x 81"

## **Options:**

- Mirrored Back and Base Shelf
- Glass Back

#### Shelf Spacing Diagram