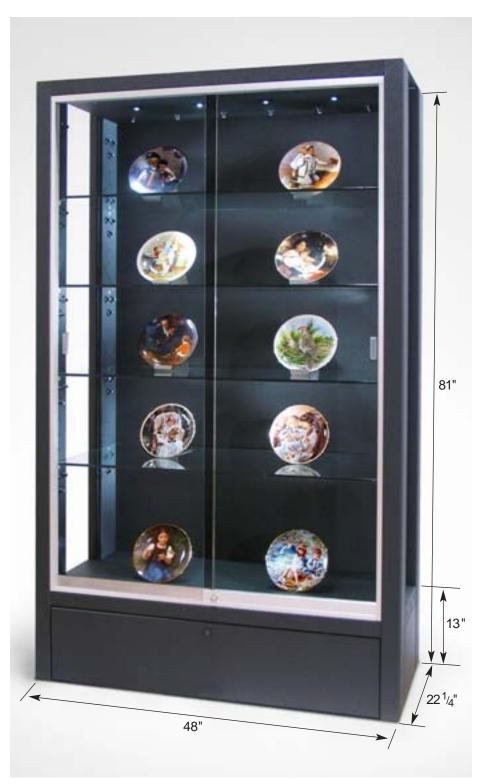

Showcase shown is a standard CM10 in Black Wrinkle powder coated finish with solid metal back, powder coated with Black Wrinkle finish.

#### **Product Description:**

Powder coated metal showcase featuring glass fiber optic lighting and sliding glass front doors.

#### Standard Features:

- 4 Top Down Lights
- 12 Lens Heads Per Shelf
- 12 Top Adjustable Lens Heads
- 76 Total Light Points
- 4 Glass Shelves, <sup>5</sup>/<sub>16</sub>" Glass
- 1 Abloy High Security Lock
- <sup>1</sup>/<sub>4</sub>" Lockable Sliding Glass Doors
- Shown With Solid Metal Back and Base Shelf

### **Product Size:**

■ 48" x 22 <sup>1</sup>/<sub>4</sub>" x 81"