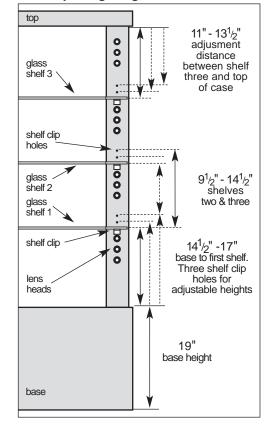

Showcase shown is a CM12 powder coated in White Silver Vein finish.

# **CM 12** (AMVS1B)

## **Product Description:**

Powder coated metal showcase featuring glass fiber optic lighting and swinging front glass door.

#### Standard Features:

- 6 Top Down Lights
- 12 Lens Heads Per Shelf
- 54 Total Light Points
- 3 Glass Shelves, <sup>5</sup>/<sub>16</sub>" Glass
- 4 Abloy High Security Locks
- <sup>1</sup>/<sub>4</sub>" Swinging Glass Doors
- Solid Metal Base Shelf
- Large Storage Area in Left Side of Base
- 360° Viewing

#### **Product Size:**

■ 18" x 36" x 74"

### Options:

- Mirrored Back and Base Shelf
- Solid Metal Back

#### Shelf Spacing Diagram