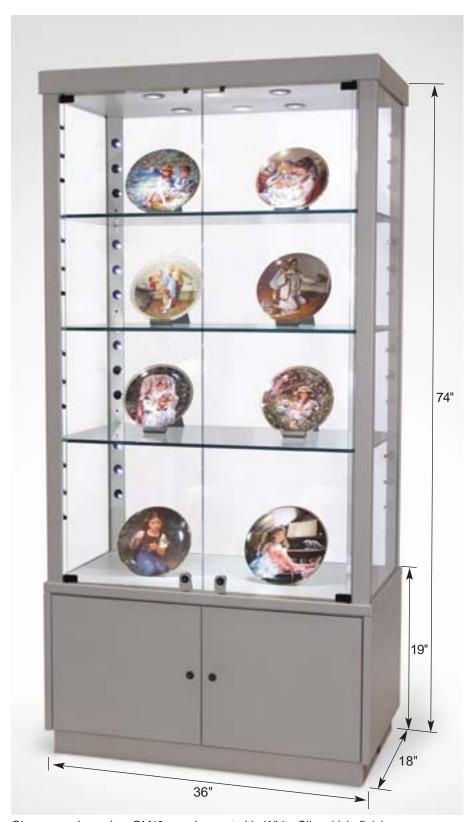

Showcase shown is a CM12 powder coated in White Silver Vein finish.

# **CM 12** (AMVS1B)

## **Product Description:**

Powder coated metal showcase featuring glass fiber optic lighting and swinging front glass door.

#### Standard Features:

- 6 Top Down Lights
- 12 Lens Heads Per Shelf
- 54 Total Light Points
- 3 Glass Shelves, <sup>5</sup>/<sub>16</sub>" Glass
- 4 Abloy High Security Locks
- <sup>1</sup>/<sub>4</sub>" Swinging Glass Doors
- Solid Metal Base Shelf
- Large Storage Area in Left Side of Base
- 360° Viewing

#### **Product Size:**

■ 18" x 36" x 74"