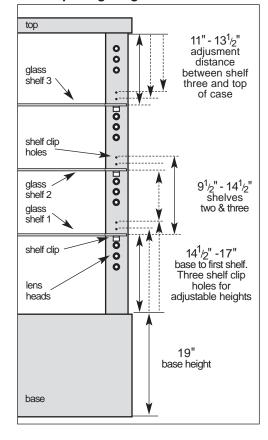

Showcase shown is a CM16 powder coated in White Silver Vein finish, shown with optional solid metal back.

Props courtesy of Anheuser-Busch, Inc.

# CM16 (AMVS2C)

## **Product Description:**

Powder coated metal showcase featuring glass fiber optic lighting and swinging front glass doors.

#### Standard Features:

- 6 Top Down Lights
- 12 Lens Heads Per Shelf
- 54 Total Light Points
- 3 Glass Shelves, <sup>5</sup>/<sub>16</sub>" Glass
- 4 Abloy High Security Locks
- <sup>1</sup>/<sub>4</sub>" Swinging Glass Doors
- Solid Metal Base Shelf
- Large Storage Area in Left Side of Base
- 360° Viewing

## **Product Size:**

■ 20 " x 48" x 74"

# Options:

- Mirrored Back and Base Shelf
- Solid Metal Back (as shown)

### Shelf Spacing Diagram