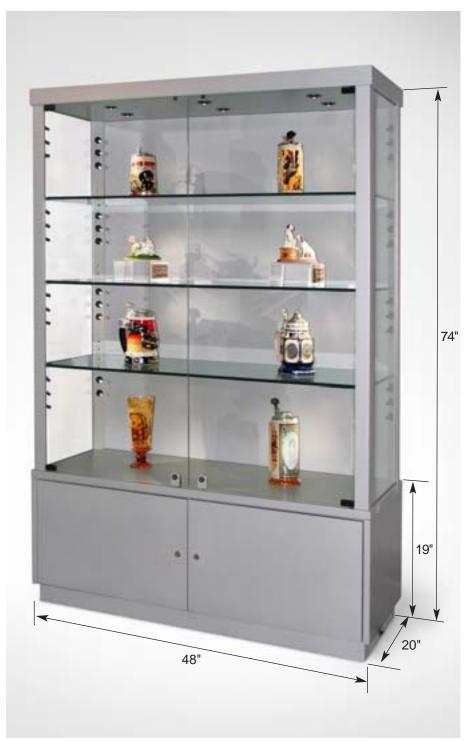

Showcase shown is a CM16 powder coated in White Silver Vein finish, shown with optional solid metal back.

Props courtesy of Anheuser-Busch, Inc.

# CM16 (AMVS2C)

## **Product Description:**

Powder coated metal showcase featuring glass fiber optic lighting and swinging front glass doors.

#### Standard Features:

- 6 Top Down Lights
- 12 Lens Heads Per Shelf
- 54 Total Light Points
- 3 Glass Shelves, <sup>5</sup>/<sub>16</sub>" Glass
- 4 Abloy High Security Locks
- <sup>1</sup>/<sub>4</sub>" Swinging Glass Doors
- Solid Metal Base Shelf
- Large Storage Area in Left Side of Base
- 360° Viewing

## **Product Size:**

■ 20 " x 48" x 74"

# Options:

- Mirrored Back and Base Shelf
- Solid Metal Back (as shown)