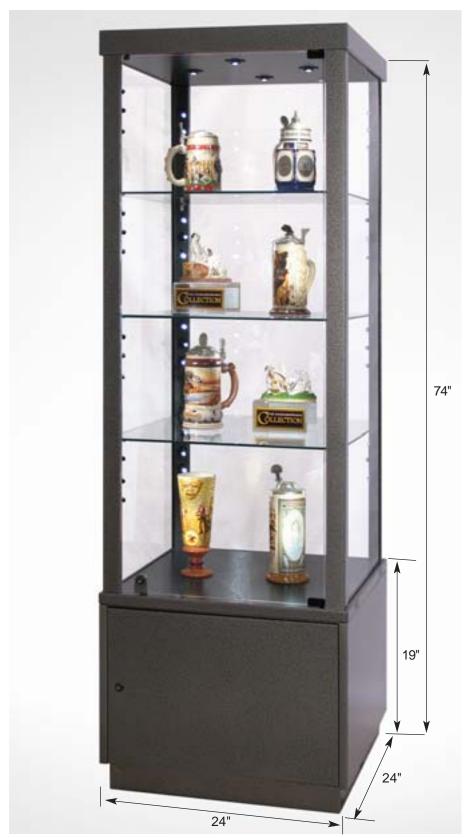

Showcase shown is a standard CM17 in Black Wrinkle powder coated finish. Props courtesy of Anheuser-Busch, Inc.

# **CM 17** (AMVS3A)

## **Product Description:**

Powder coated metal showcase featuring glass fiber optic lighting and swinging front glass door.

#### Standard Features:

- 4 Top Down Lights
- 12 Lens Heads Per Shelf
- 52 Total Light Points
- 3 Glass Shelves, <sup>5</sup>/<sub>16</sub>" Glass
- 2 Abloy High Security Locks
- <sup>1</sup>/<sub>4</sub>" Swinging Glass Door
- Solid Metal Base Shelf
- 360° Viewing

### **Product Size:**

■ 24 " x 24" x 74"