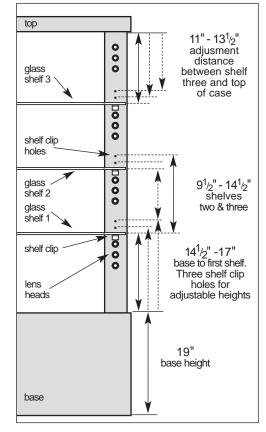

Showcase shown is a standard CM17 in Black Wrinkle powder coated finish. Props courtesy of Anheuser-Busch, Inc.

# **CM 17** (AMVS3A)

## **Product Description:**

Powder coated metal showcase featuring glass fiber optic lighting and swinging front glass door.

#### Standard Features:

- 4 Top Down Lights
- 12 Lens Heads Per Shelf
- 52 Total Light Points
- 3 Glass Shelves, <sup>5</sup>/<sub>16</sub>" Glass
- 2 Abloy High Security Locks
- <sup>1</sup>/<sub>4</sub>" Swinging Glass Door
- Solid Metal Base Shelf
- 360° Viewing

### **Product Size:**

■ 24 " x 24" x 74"

## **Options:**

- Mirrored Back and Base Shelf
- Solid Metal Back

#### Shelf Spacing Diagram