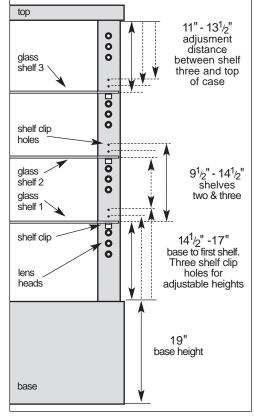

Showcase shown is a CM19 in White Silver Vein powder coated finish, shown with optional solid metal back

Props courtesy of Anheuser-Busch, Inc.

# CM19 (AMVS3C)

# **Product Description:**

Powder coated metal showcase featuring glass fiber optic lighting and swinging front glass doors.

#### Standard Features:

- 6 Top Down Lights
- 12 Lens Heads Per Shelf
- 54 Total Light Points
- 3 Glass Shelves, <sup>5</sup>/<sub>16</sub>" Glass
- 4 Abloy High Security Locks
- <sup>1</sup>/<sub>4</sub>" Swinging Glass Doors
- Solid Metal Base Shelf
- Large Storage Area in Left Side of Base
- 360° Viewing

#### **Product Size:**

■ 24 " x 48" x 74"

## **Options:**

- Mirrored Back and Base Shelf
- Solid Metal Back (as shown)

## Shelf Spacing Diagram