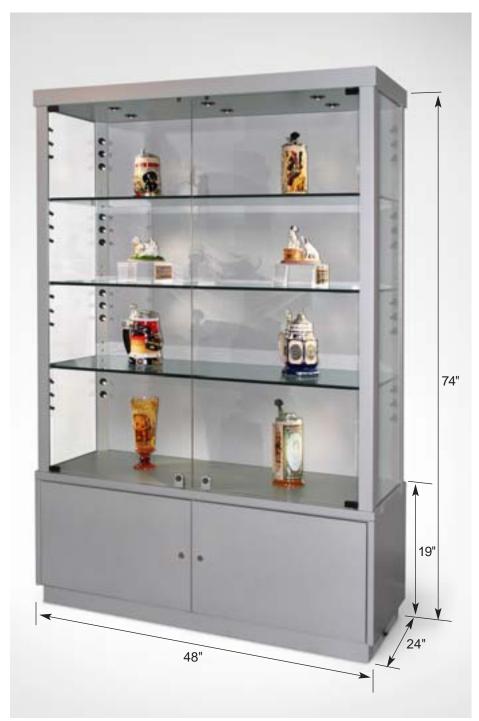

Showcase shown is a CM19 in White Silver Vein powder coated finish, shown with optional solid metal back

Props courtesy of Anheuser-Busch, Inc.

# CM19 (AMVS3C)

# **Product Description:**

Powder coated metal showcase featuring glass fiber optic lighting and swinging front glass doors.

#### Standard Features:

- 6 Top Down Lights
- 12 Lens Heads Per Shelf
- 54 Total Light Points
- 3 Glass Shelves, <sup>5</sup>/<sub>16</sub>" Glass
- 4 Abloy High Security Locks
- <sup>1</sup>/<sub>4</sub>" Swinging Glass Doors
- Solid Metal Base Shelf
- Large Storage Area in Left Side of Base
- 360° Viewing

#### **Product Size:**

■ 24 " x 48" x 74"

## **Options:**

- Mirrored Back and Base Shelf
- Solid Metal Back (as shown)