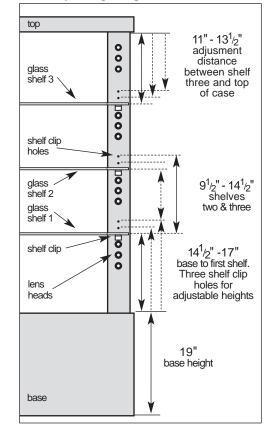

Showcase shown is a CM29 powder coated in Black Wrinkle finish with standard glass back.

Props courtesy of Anheuser-Busch, Inc.

# CM29 (AMVS1D)

### **Product Description:**

Powder coated metal showcase featuring glass fiber optic lighting and swinging front glass door.

#### Standard Features:

- 4 Top Down Lights
- 12 Lens Heads Per Shelf
- 52 Total Light Points
- 3 Glass Shelves, <sup>5</sup>/<sub>16</sub>" Glass
- 2 Abloy High Security Locks
- <sup>1</sup>/<sub>4</sub>" Swinging Glass Door
- Solid Metal Base Shelf
- 360° Viewing

#### **Product Size:**

■ 18" x 24" x 74"

## Options:

- Mirrored Back and Base Shelf
- Solid Metal Back

#### Shelf Spacing Diagram