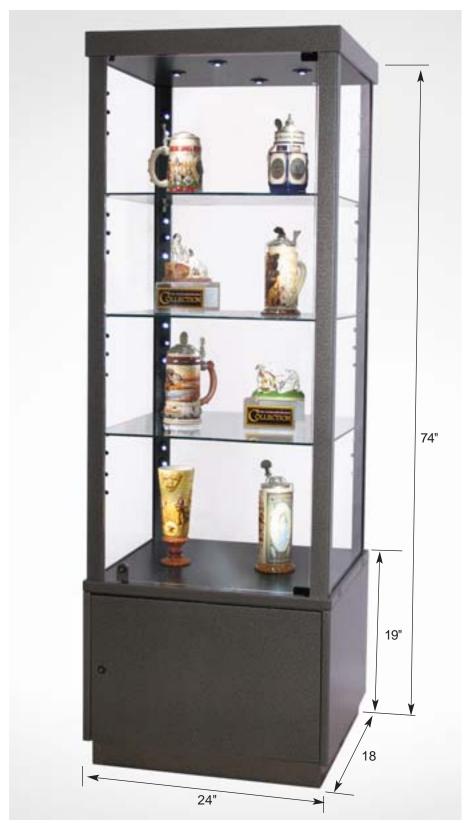

Showcase shown is a CM29 powder coated in Black Wrinkle finish with standard glass back.

Props courtesy of Anheuser-Busch, Inc.

# CM29 (AMVS1D)

### **Product Description:**

Powder coated metal showcase featuring glass fiber optic lighting and swinging front glass door.

#### Standard Features:

- 4 Top Down Lights
- 12 Lens Heads Per Shelf
- 52 Total Light Points
- 3 Glass Shelves, <sup>5</sup>/<sub>16</sub>" Glass
- 2 Abloy High Security Locks
- <sup>1</sup>/<sub>4</sub>" Swinging Glass Door
- Solid Metal Base Shelf
- 360° Viewing

#### **Product Size:**

■ 18" x 24" x 74"