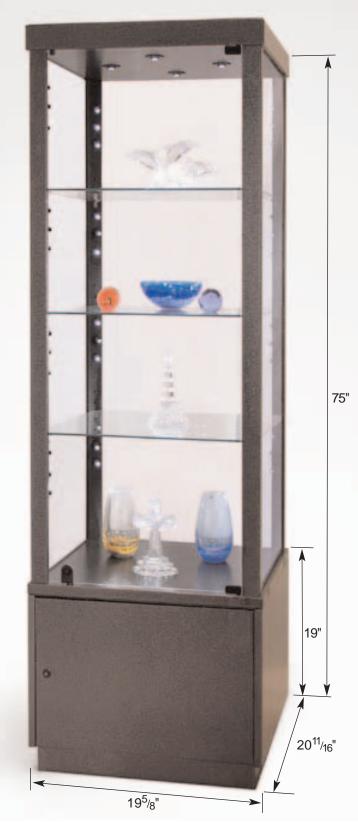

## Showcase shown is a standard CM30 in Black Wrinkle powder coated finish with glass back.

#### **Product Description:**

Powder coated metal showcase featuring glass fiber optic lighting and swinging front glass door.

#### Standard Features:

- 4 Top Down Lights
- 12 Lens Heads Per Shelf
- 52 Total Light Points
- 3 Glass Shelves, <sup>5</sup>/<sub>16</sub>" Glass
- 2 Abloy High Security Locks
- <sup>1</sup>/<sub>4</sub>" Swinging Glass Door
- Solid Metal Base Shelf
- 360° Viewing

## Product Size:

■ 19<sup>5</sup>/<sub>8</sub>" x 20<sup>11</sup>/<sub>16</sub>" x 75"