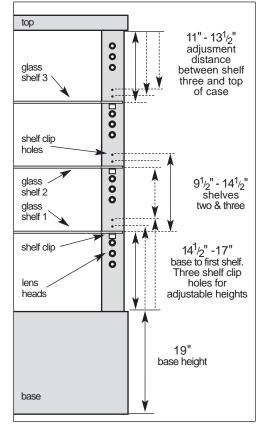

## Showcase shown is a standard CM30 in Black Wrinkle powder coated finish with glass back.

# METAL, INC.

# СМ30

#### **Product Description:**

Powder coated metal showcase featuring glass fiber optic lighting and swinging front glass door.

#### Standard Features:

- 4 Top Down Lights
- 12 Lens Heads Per Shelf
- 52 Total Light Points
- 3 Glass Shelves, <sup>5</sup>/<sub>16</sub>" Glass
- 2 Abloy High Security Locks
- <sup>1</sup>/<sub>4</sub>" Swinging Glass Door
- Solid Metal Base Shelf
- 360° Viewing

## Product Size:

■ 19<sup>5</sup>/<sub>8</sub>" x 20<sup>11</sup>/<sub>16</sub>" x 75"

### **Options:**

- Mirrored Back and Base Shelf
- Solid Metal Back

#### Shelf Spacing Diagram