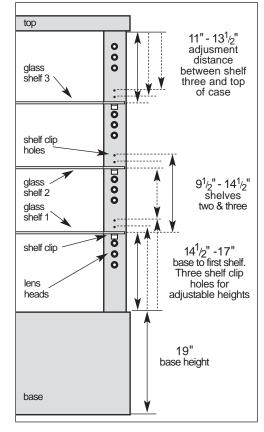

# 75" 19' 19<sup>5</sup>/8" 37<sup>1</sup>/<sub>2</sub>"

Showcase shown is a standard CM39 in White Silver Vein powder coated finish.

# **CM39**

# **Product Description:**

Powder coated metal showcase featuring glass fiber optic lighting and swinging front glass doors.

### Standard Features:

- 6 Top Down Lights
- 12 Lens Heads Per Shelf
- 54 Total Light Points
- 3 Glass Shelves, <sup>5</sup>/<sub>16</sub>" Glass
- 4 Abloy High Security Locks
- <sup>1</sup>/<sub>4</sub>" Swinging Glass Doors
- Solid Metal Base Shelf
- Large Storage Area in Left Side of Base
- 360° Viewing

## **Product Size:**

■ 19 <sup>5</sup>/8" x 37 <sup>1</sup>/2" x 75"

# **Options:**

- Mirrored Back and Base Shelf
- Solid Metal Back

### Shelf Spacing Diagram